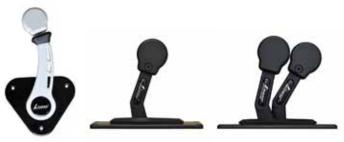

## **Control Options** Side Mount Throttle

Top Mount Throttle Tiller

## **REMOTE MODEL: THROTTLE OPTIONS**

Livorsi Side \$450 Top Mount \$650 Dual Top Mount \$1300 sold separately

|        | MSRP    | BATTERY<br>VOLTAGE | INPUT<br>POWER | AMPS<br>Maximum | STATIC<br>Thrust | COMPARABLE<br>HORSEPOWER | WEIGHT |
|--------|---------|--------------------|----------------|-----------------|------------------|--------------------------|--------|
| EP-5   | \$3,150 | 24                 | 3kW            | 125Amps         | 98lbs            | 5HP                      | 65lbs  |
| EP-9.9 | \$3,450 | 48                 | 4.3kW          | 90Amps          | 195lbs           | 9.9HP                    | 65lbs  |
| EP-14  | \$4,950 | 48                 | 6.2kW          | 130Amps         | 275lbs           | 14HP                     | 85lbs  |
| EP-20  | \$5,450 | 48                 | 8.4kW          | 175Amps         | 390lbs           | 20HP                     | 85lbs  |
| EP-30  | \$7,950 | 96                 | 15.8kW         | 165Amps         | 585lbs           | 30HP                     | 90lbs  |
| EP-50  | \$9,950 | 96                 | 26.4kW         | 275Amps         | 975lbs           | 50HP                     | 190lbs |