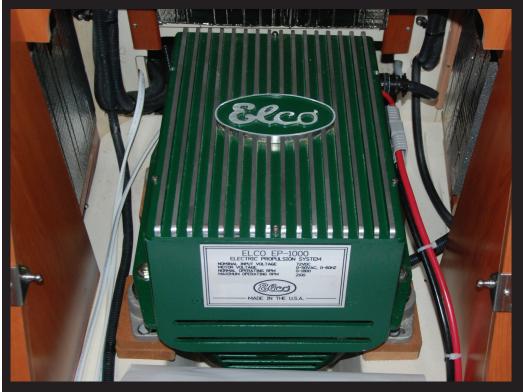

Elco Motor Yachts is pleased to announce it has teamed up with Hunter Marine Corporation to produce and market the Hunter 27 sail boat with electric propulsion.

HUNTER 27e

The diesel engine has been substituted with the Elco EP-1000, an electric engine that offers the same amount of thrust as the H-27's normal 14hp diesel engine. The electric engine offers the advantages of being truly "green" in that it does not emit any "emissions, noise, vibrations, heat, or fumes" as it operates solely on battery power.